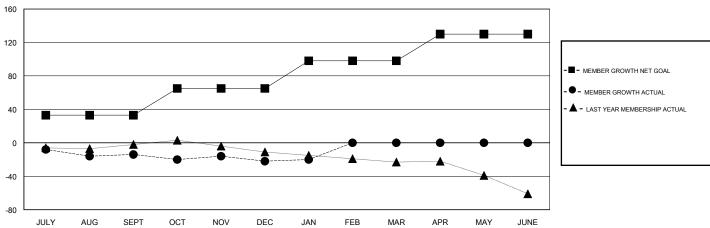

## GOALS AND ACTUAL MEMBERS CUMULATIVE

| DROPPED CLUBS: 0  DROPPED MEMBERS |    | 31 CLUBS OF 48 ADDED 1 OR MORE<br>NEW MEMBERS | GENDER DISTE<br>MALE<br>FEMALE  | 000 (00 50%) |    |  |
|-----------------------------------|----|-----------------------------------------------|---------------------------------|--------------|----|--|
| DECEASED                          | 17 | CLICK HERE FOR CUMULATIVE                     | TOTAL FAMILY UNIT MEMBERS       |              | 99 |  |
| CLUB CANCELLED 0 OTHER 78         |    | MEMBERSHIP DATA                               | FAMILY MEMBERS PAYING HALF DUES |              | 51 |  |
| TOTAL                             | 95 |                                               | Boco                            | 5000         |    |  |

## District 202 E

Results as of: 1/31/2020

| GMT:                                   |               |             | GMT CA        |                                        |                           |                         |                                                    |  |
|----------------------------------------|---------------|-------------|---------------|----------------------------------------|---------------------------|-------------------------|----------------------------------------------------|--|
|                                        | Club          | os          |               | Members                                |                           |                         |                                                    |  |
|                                        | RESULTS FOR   | R 2019-2020 |               | RESULTS FOR 2019-2020                  |                           |                         |                                                    |  |
| QUARTER                                | NEW CLUB GOAL | NEW CLUBS   | DROPPED CLUBS | QUARTER                                | MEMBER GROWTH NET<br>GOAL | MEMBER GROWTH<br>ACTUAL | DROPPED<br>MEMBERS ACTUAL<br>(including transfers) |  |
| JULY/AUG/SEPT                          | 0             | 0           | 0             | JULY/AUG/SEPT                          | 33                        | 32                      | 44                                                 |  |
| OCT/NOV/DEC  JAN/FEB/MAR  APR/MAY/JUNE | 0             | 0           | 0             | OCT/NOV/DEC  JAN/FEB/MAR  APR/MAY/JUNE | 32<br>33<br>32            | 35<br>14<br>0           | 42<br>9<br>0                                       |  |